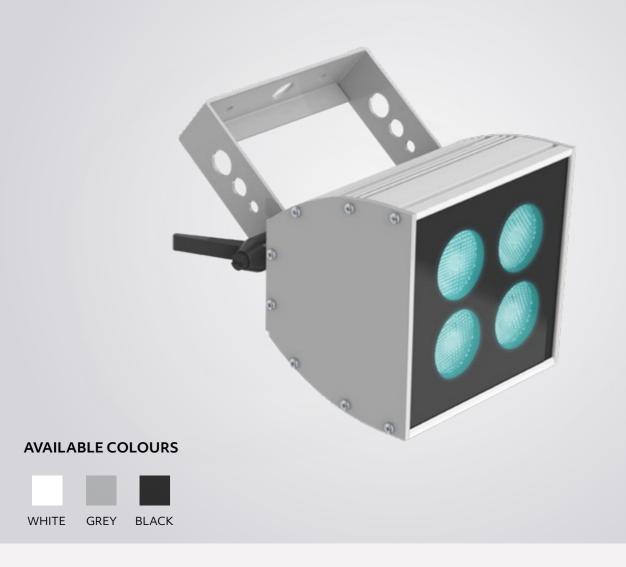

# **SKYLINE 4**

## CC LED WASH LIGHT

The SL4 packs a powerful colour mix at source with the latest in multi-chip LED technology.

It is neatly packed into and thermally managed by an IP65 rated aluminium housing, making this fitting suitable for a wide variety of applications.

Product Code: SL4-WL- RGBW / RGBA / TW

Compatible With: LUD 48, LUD 192

#### **TECHNICAL SPECIFICATIONS**

Channels 4Ch
Wattage 19.2W
Input Current 350mA
IP Rating IP65

LED Type **RGBW / RGBA / TW** 

Housing Options Grey / White / Black
Lens Options 15°/25°/40°

LED Connection RJ45