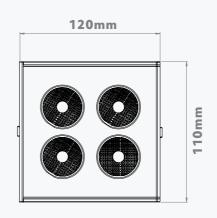

# **SKYLINE 4**

## CC LED WASH LIGHT

The SL4 packs a powerful colour mix at source with the latest in multi-chip LED technology.

It is neatly packed into and thermally managed by an IP65 rated aluminium housing, making this fitting suitable for a wide variety of applications.

Product Code: SL4-WL- RGBW / RGBA / TW

Compatible With: LUD 48, LUD 192

#### **TECHNICAL SPECIFICATIONS**

Channels 4Ch
Wattage 19.2W
Input Current 350mA
IP Rating IP65

LED Type **RGBW / RGBA / TW** 

Housing Options Grey / White / Black
Lens Options 15°/25°/40°

LED Connection RJ45

Lumen Output 1,136lm [RGBW] / 908lm [RGBA] / 1,784lm [TW]

Operating Temp Range -20 to 50 °C

#### **DIMENSIONS**





### **OPTIONAL PROTECTION COVER**



#### HARSH ENVIRONMENT COVER

For harsh environments this cover is fitted around the front of the SKYLINE unit to give it maximum protection.