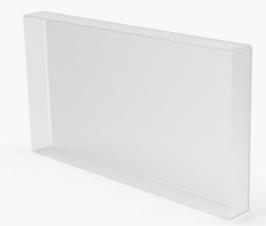

### **OPTIONAL PROTECTION COVER**

#### HARSH ENVIRONMENT COVER

For harsh environments this cover is fitted around the front of the SKYLINE unit to give it maximum protection.