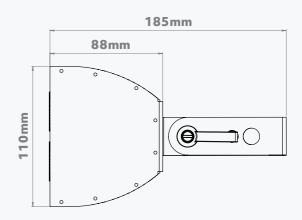

# **SKYLINE 4**

## CC LED WASH LIGHT

The SL4 packs a powerful colour mix at source with the latest in multi-chip LED technology.

It is neatly packed into and thermally managed by an IP65 rated aluminium housing, making this fitting suitable for a wide variety of applications.

Product Code: SL4-WL- RGBW / RGBA / TW

Compatible With: LUD 48, LUD 192

#### **TECHNICAL SPECIFICATIONS**

Channels 4Ch
Wattage 19.2W
Input Current 350mA
IP Rating IP65

LED Type **RGBW / RGBA / TW** 

Housing Options Grey / White / Black
Lens Options 15°/25°/40°

LED Connection RJ45

Lumen Output 1,136lm [RGBW] / 908lm [RGBA] / 1,784lm [TW]

Operating Temp Range -20 to 50 °C

#### **DIMENSIONS**





### **OPTIONAL PROTECTION COVER**



#### HARSH ENVIRONMENT COVER

For harsh environments this cover is fitted around the front of the SKYLINE unit to give it maximum protection.